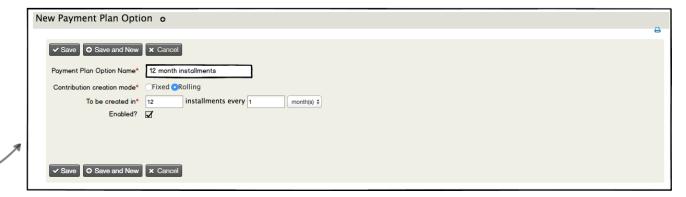

1. Payment Plan Option

1. Payment Plan Option

Due date of rolling depends on the payment plan confirmation date. Hence this field will be hidden in Rolling mode.

Menu link:

Administer > CiviContribute > Payment plan options

## Payment plan options

| Name                           | Туре    | Details                                       | Actions |
|--------------------------------|---------|-----------------------------------------------|---------|
| 12 monthly instalments rolling | Rolling | 12 instalments every 1 months                 | ▼       |
| 12 monthly instalments fixed   | Fixed   | 12 instalments every 1 months on 7th of month |         |
|                                |         | Edit<br>Delete<br>Disable                     |         |