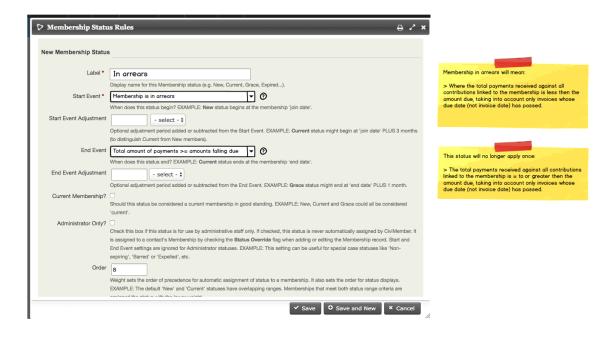

2018

4. Membership Screens

5. Membership status rules 5 / 6

New option for status rule, to set the status to grace or overdue when invoice is missed.

6/6

3. Contact Page Contributions Tab