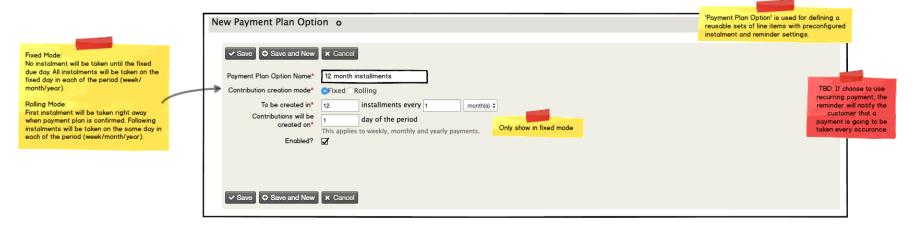

1. Payment Plan Option

1. Payment Plan Option

Due date of rolling depends on the payment plan confirmation date. Hence this field will be hidden in Rolling mode.

Menu link:

Administer > CiviContribute > Payment plan options

## Payment plan options

| Name                           | Туре    | Details                                       | Actions |
|--------------------------------|---------|-----------------------------------------------|---------|
| 12 monthly instalments rolling | Rolling | 12 instalments every 1 months                 | ▼       |
| 12 monthly instalments fixed   | Fixed   | 12 instalments every 1 months on 7th of month |         |
|                                |         | Edit<br>Delete<br>Disable                     |         |