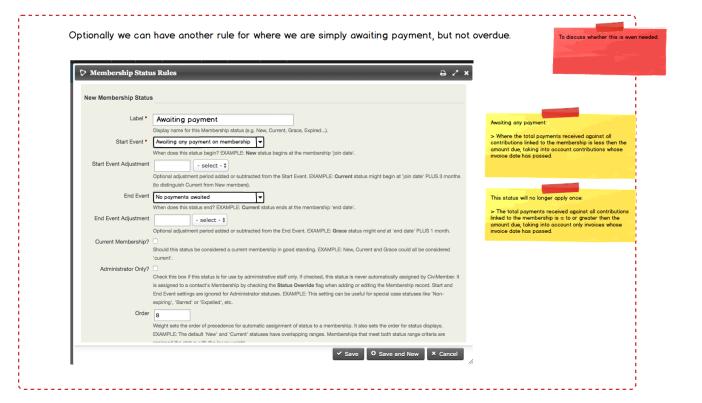

2018

4. Membership Screens

5. Membership status rules 5 / 6

New option for status rule, to set the status to grace or overdue when invoice is missed.

6/6

3. Contact Page Contributions Tab