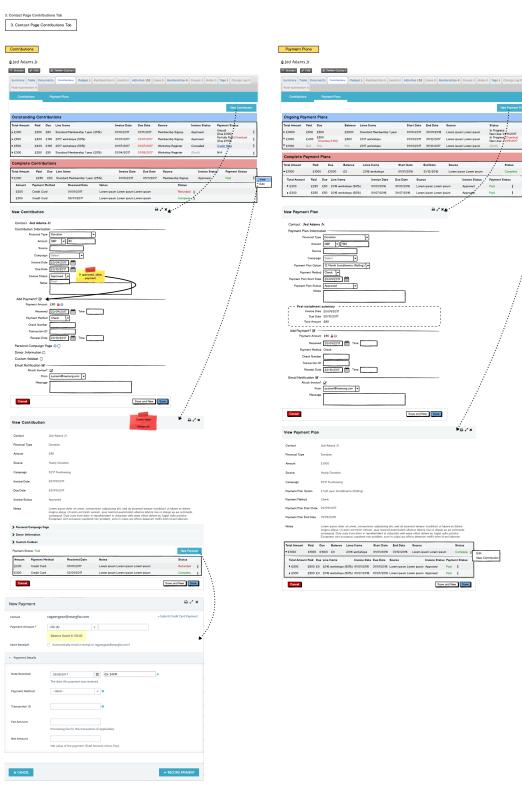

2018

4. Membership Screens

5. Membership status rules 5 / 6

New option for status rule, to set the status to grace or overdue when invoice is missed.

6/6

3. Contact Page Contributions Tab