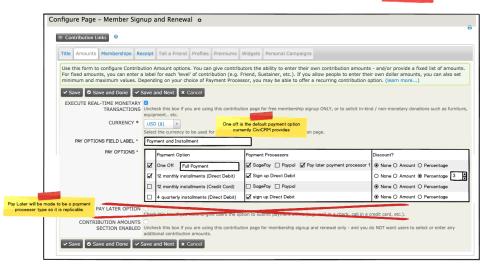

## New option:

2. Contribution Page Configuration

2/6

2. Contribution Page Configuration

TODO for future phase.

Renewal of membership couldable memberships:

> What membership types to offer based on current memberships?

Renewal membership start dates:
> When I change to another type; whost is the start date?
End of current membership or immediate.
Discount for pro-ratio amounts poid of previous amount.
> Deduct amounts paid deption.
Discount for upgrade.
> Coopen casels from what future requirement.