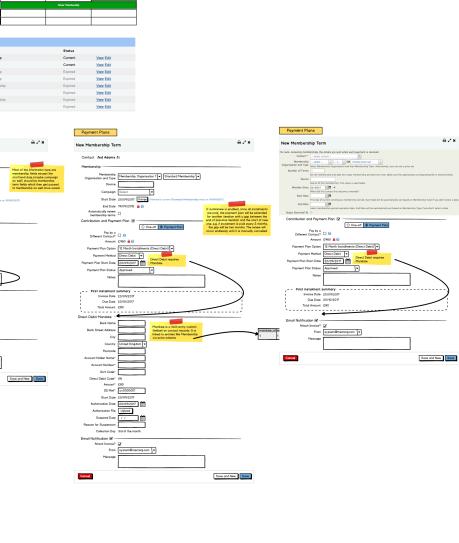

1. Payment Plan Option

1. Payment Plan Option

Due date of rolling depends on the payment plan confirmation date. Hence this field will be hidden in Rolling mode.

Menu link:

Administer > CiviContribute > Payment plan options

## Payment plan options

| Name                           | Туре    | Details                                       | Actions |
|--------------------------------|---------|-----------------------------------------------|---------|
| 12 monthly instalments rolling | Rolling | 12 instalments every 1 months                 | ▼       |
| 12 monthly instalments fixed   | Fixed   | 12 instalments every 1 months on 7th of month |         |
|                                |         | Edit<br>Delete<br>Disable                     |         |

## New option:

2. Contribution Page Configuration

2/6

2. Contribution Page Configuration

TODO for future phase.

Renewal of membership couldable memberships:

> What membership types to offer based on current memberships?

Renewal membership start dates:
> When I change to another type; whost is the start date?
End of current membership or immediate.
Discount for pro-ratio amounts poid of previous amount.
> Deduct amounts paid deption.
Discount for upgrade.
> Coopen casels from what future requirement.